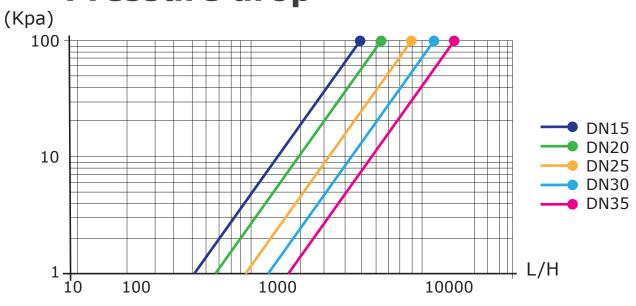

| 4.0  | 6.4  | 10   | 16   |
| length                              | mm   | 165                                       | 195  | 225  | 180  | 200  |
| pressure                            | bar  | PN16                                      |      |      |      |      |
| Battery                             | volt | 3.6 DC 6-10 years lifetime optional       |      |      |      |      |
| communication                       |      | M-Bus / wM-Bus / Modbus<br>& Optical port |      |      |      |      |
| Installation                        |      | Horizontal - vertical                     |      |      |      |      |
| Standards                           |      | EN14154 - OIML R49 - ISO4064              |      |      |      |      |

#### **Pressure drop**















# The online monitoring software provides access to all data readings