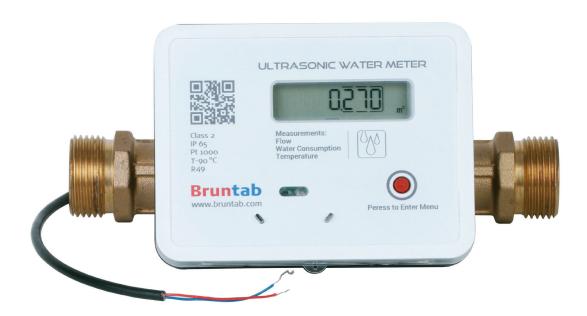

#### **Smart Ultrasonic Water Meter**

Smart ultrasonic water meters offer accurate water consumption measurement through advanced technology. They come in various sizes suitable for residential, commercial, and industrial applications.

#### **Key Features:**

- High precision with standard outputs for real-time data transmission
- Durable design for any environment
- Economical price

These meters are widely used for metering and sub-metering purposes to manage water consumption.

## **Specification**

| Pipe Diameter                       |      | DN15                                      | DN20 | DN25 | DN32 | DN40 |
|-------------------------------------|------|-------------------------------------------|------|------|------|------|
| Minimum flow (q <sub>1</sub> )      | l/h  | 6                                         | 10   | 15   | 25   | 40   |
| Transitional flow (q <sub>2</sub> ) | l/h  | 10                                        | 16   | 25   | 40   | 65   |
| Nominal flow (q <sub>3</sub> )      | m³/h | 2.5                                       | 4.0  | 6.4  | 10   | 16   |
| length                              | mm   | 165                                       | 195  | 225  | 180  | 200  |
| pressure                            | bar  | PN16                                      |      |      |      |      |
| Battery                             | volt | 3.6 DC 6-10 years lifetime optional       |      |      |      |      |
| communication                       |      | M-Bus / wM-Bus / Modbus<br>& Optical port |      |      |      |      |
| Installation                        |      | Horizontal - vertical                     |      |      |      |      |
| Standards                           |      | EN14154 - OIML R49 - ISO4064              |      |      |      |      |